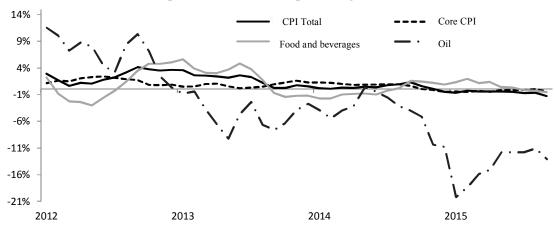

ctations for the measures taken to stimulate the domestic

-

<sup>&</sup>lt;sup>3</sup> All figures are estimations given that 2015 is still ongoing

production are that the effect of substituting products that are currently imported will be noticed progressively; dominated by consuming goods. In this regard, the subsidies provided to farmers had an impact in relation to which the tax changes undertaken during 2015 are intended to be put in place in a complementary manner.

The beginning of 2015 was characterized with price increases for food and beverages (non-alcoholic), a category that holds the largest share of consumption in the country. However, as the second half of the year goes through, we may notice that prices for these products fall under -0.5 (average up to September 2015).



Chart 4. The fluctuations of prices<sup>4</sup> in Kosovo, in percentage

Chart 4 indicates that large decline in oil prices and its derivatives did not affect that much the overall price level in the country, while the latter followed the price level of food products. Prices of food and beverages fluctuated during the first half of the year, but as the second half of the year goes through, it seems to be stabilizing at an average rate of -0.3% (three last months). Developments in the level of prices for oil derivate at the beginning of this year forced authorities globally to review this indicator; in Kosovo significant fluctuations only in the first months of the year (up to 10 percentage points from January to June only) gave a sign that it should be carefully monitored as the year co