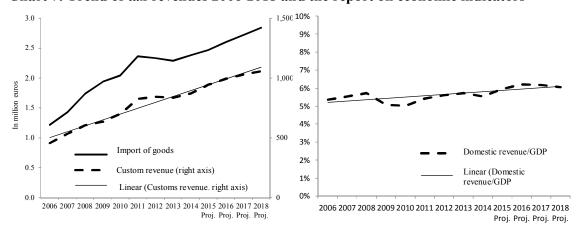

releasing the production lines and raw materials provided by the law on VAT.

The trend of domestic revenues historically followed the trend of economic activity (see Chart 7). Although the basis of domestic revenue remains low, the performance of these revenues in 2015, largely based on structural reforms being undertaken by TAK, has given positive signals for an accelerated growing trend beyond the one driven by increased economic activity. Therefore, as it can be seen in the chart, the revenues collected in the country are expected to have accelerated growing pace in 2016, and maintain the same level (about 6.0% of GDP) in relation to economic activity in the years to follow. By the end of 2015, additional one-off revenue from debt collection that enterprises own to TAK are foreseen.



Chart 7: Trend of tax revenues 2006-2018 and the report on economic indicators

Unlike domestic revenues, revenues from border historically followed the value and quantity of import<sup>8</sup> in cases where there are no changes in tax rates. Starting to implement free trade agreements and the VAT exemption on imports for some products expect to counteract the impact of projected

11

<sup>&</sup>lt;sup>7</sup> Although revenue from property tax is tax-revenue, they have been included in this section seeing as they are included in municipalities' own-source revenues

<sup>&</sup>lt;sup>8</sup> The import quantity is used for forecasting the revenues from excise tax

economic activity in the country. Therefore, over 2016-2018 slower growth is expected of revenues collected at the border