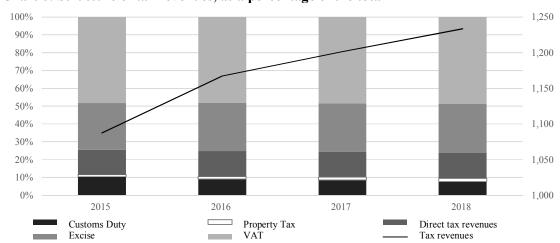

5. This increase is mainly due to the full effect of changes in the tax system in 2015 and also takes into account the trend of economic indicators expected which determines the tax base.

Tax revenues are expected to continue to be dominated by the revenues collected at the border although recent changes in the Law on VAT are expected to gradually shift the tax collection from the border to inside the country. Anticipated growth in tax revenue is expected to rely mainly on indirect taxes, i.e. VAT and excise, while it foresees a gradual decline of revenues from customs duties due to the commencement of the implementation of agreements on free trade with EU countries and Turkey. The gradual increase in direct tax revenues is foreseen, although this revenue base remains low (see Chart 6).



Chart 6: Structure of tax revenues, as a percentage of the total

<sup>&</sup>lt;sup>6</sup>. During 2015 excise on cigarettes is increased for 6 Euros per kg, increased rates of excise duty on gambling, excise on oil for heating is established, and the age limit is removed and the rate of excise duty on used cars is changed. Also, during this year's VAT break down in rate of 8% for basic products and 18% as standard rate is introduced, and are exempted imports and inputs for production lines from VAT.

Regarding the non-tax revenues for 2016-2018, a modest increase is foreseen reflecting increased collection of own source revenues, in particular those at the municipal level. Furthermore, during 2015, the postponement of the implementation of the law on debt forgiveness slowed down the c