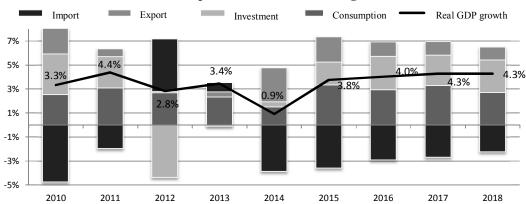

ports of goods as well. Historically, the tendency of these GDP components to import was around 30% and this trend is expected to continue over the medium term. Therefore, reflecting the projected trend for the movement of investment, consumer goods export and import of goods, the real growth is expected to be at average of 4.8%. Imports of services are dominated by transport and travelling. The trend of imports of transport services is expected to follow the same trend of imports of goods since the beginning of the highway 6 construction is expected to determine the rate of growth of import on construction services. Consequently, the import of services is foreseen to be at the average real growth of 5.2%, although at the end of the projected period is expected to have a declining trend.



Chart 5: Contribution of GDP components in the real GDP growth

As a result of the faster pace of growth of goods export in relation to the import of goods, the trade deficit is expected to reach 35.7% of GDP at the end of the foreseen period, from 36.9% as expected

to be in 2015. This improvement is expected to counteract from worsening in the balance of revenues which reflects the projected growth for return on profit (in the country) by foreign investors as well the decline of official transfers. Consequently, the current account deficit is expected to deepen slightly over this period, reaching 8.7% of GDP.

The overall level of prices in Kosovo largely follows the fluctuation in international prices. However, this correlation is stronger when there is increase in prices but not when