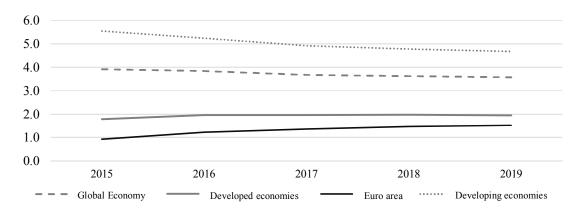

ironment in the Euro zone financial markets which resulted in improvement when it comes to the perception of risk by investors contributed positively to business confidence, consequently having investments along with consumption increased. Furthermore, the decline in energy prices had a positive impact on increasing revenues available to households and businesses, which to certain extent allowed job creation. However, 2014 was characterized with several factors contributing to the economic growth which relate to the decline in the volume of trade, continuation of the balance sheet improvement in the public and private sector, as well the uncertainties characterizing some Euro zone countries in implementation of structural reforms.

Chart 2 Projection for the annual change in world prices



Economic growth in the Euro zone in 2016-2017 is expected to be moderate, which will be influenced mainly by the decline in oil prices, favourable monetary policy and the depreciation of the Euro. Projections indicate that economic growth in the Euro zone is expected to be 1.4% for 2015 and 1.6% in 2016. Economic growth in developing countries is expected to be 4.5% in 2016, driven mainly by expectations for positive developments in some economies. In the short term period, effects of the financial crisis are expected to weaken and growth in the Euro zone is expected to return in the direction of long-term growth potential, where a special contribution is expected to be provided by the European investment plan adopted in 2014. This plan aims to eliminate barriers for investment, provisio